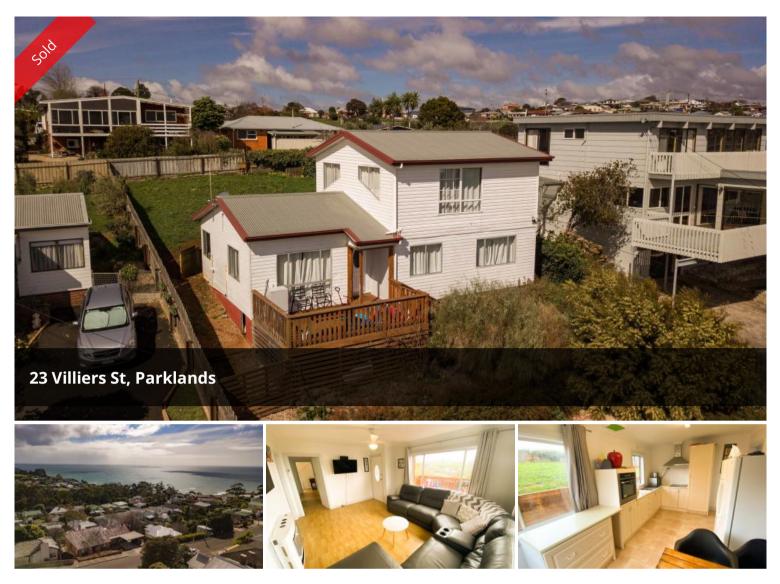

# SERIOUS POTENTIAL WITH PANORAMIC VIEWS

OFFERS!

Great potential, and priced so you can realise it.

This Parklands home with panoramic Northerly views over Bass Strait is a fantastic opportunity for first home buyers or investors who are willing to carry out some work and add real value.

# 1st Level:

Large deck taking in the magnificent views,

Generous loungeroom

Eat-in Kitchen

**Functional Laundry** 

Two bedrooms - one with BIR

Bathroom

# **Upstairs:**

Parents Retreat/2nd lounge

Bedroom with BIR

# Ensuite

At street level there is parking space for two cars.

At the rear, there is a large fenced, sunfilled yard.

The owner has priced this for immediate sale and left plenty of room for the buyer to take advantage of the huge potential this home has to offer.