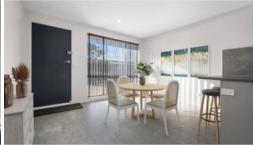

- Three generous bedrooms with built ins
- A separate study or office
- A huge main bathroom and secondary bathroom with spa bath
- Warm and inviting formal lounge room
- Big kitchen with walk in pantry
- Meals/Family space off the kitchen
- Large internal laundry
- Covered carport
- Space for two vehicles adjacent to the unit
- Lawn shed
- Low maintenance surrounds/courtyard