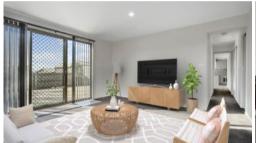

- Three generous bedrooms with built ins
- A separate study or office
- A huge main bathroom and secondary bathroom with spa bath
- Warm and inviting formal lounge room
- Big kitchen with walk in pantry
- Meals/Family space off the kitchen
- Large internal laundry
- Covered carport
- Space for two vehicles adjacent to the unit
- Lawn shed
- Low maintenance surrounds/courtyard