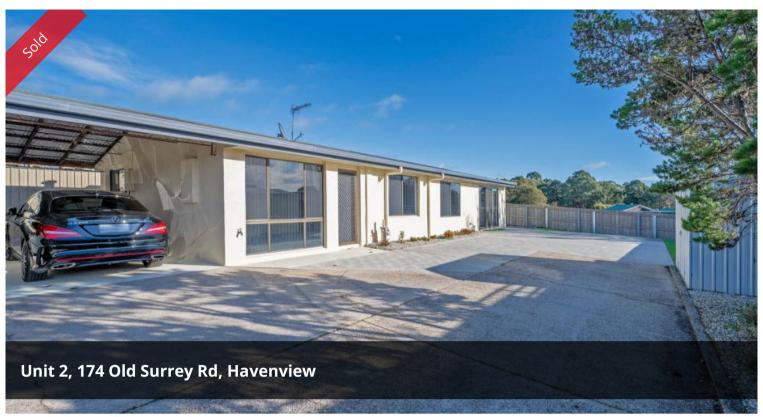

## **NOTHING TO DO - IMMACULATE, SPACIOUS UNIT**

Set in a quiet urban/rural location, this totally modern unit with warming northerly aspect offers the perfect live in/rent out option.

Set at the rear of the block, this property gives you:

- Three generous bedrooms with built ins
- A separate study or office
- A huge main bathroom and secondary bathroom with spa bath
- Warm and inviting formal lounge room
- Big kitchen with walk in pantry
- Meals/Family space off the kitchen
- Large internal laundry
- Covered carport
- Space for two vehicles adjacent to the unit
- Lawn shed
- Low maintenance surrounds/courtyard