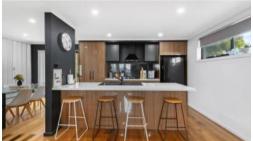

- Two large bedrooms
- Entertainer's kitchen leading into the sumptuous lounge with NE aspect to catch the morning sun
- Dining area off the kitchen
- Jaw-dropping, full bathoom with the latest fittings
- Separate W/C
- Functional 'secret' internal laundry area
- Outdoor Storage shed with carport