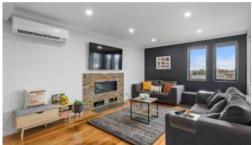

- Two large bedrooms
- Entertainer's kitchen leading into the sumptuous lounge with NE aspect to catch the morning sun
- Dining area off the kitchen
- Jaw-dropping, full bathoom with the latest fittings
- Separate W/C
- Functional 'secret' internal laundry area
- Outdoor Storage shed with carport