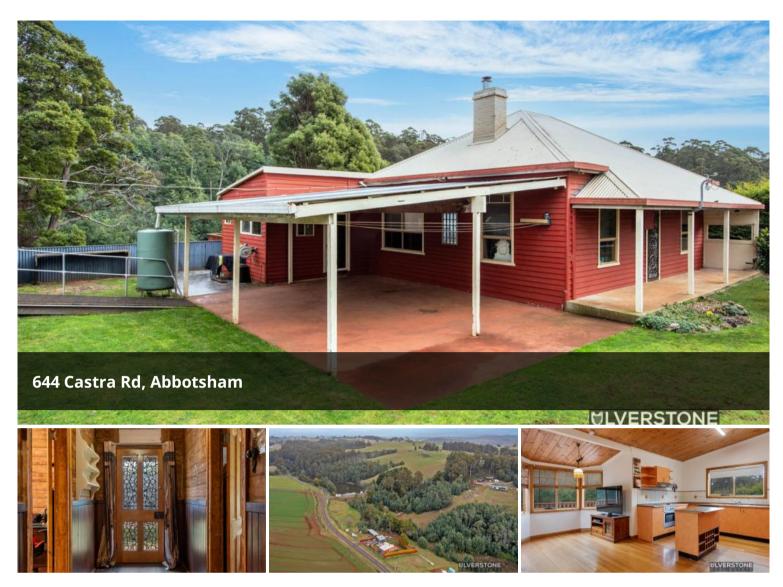

## **RIPPER RURAL RESIDENCE - C1900**

Just a leisurely ten-minute drive from Ulverstone is the quiet Hamlet of Abbotsham.

Here you will find this character filled home dating back to the early 1900's.

Once the local Headmaster's home, it oozes with charm and offers the potential for you to put your stamp on it with a little love and effort.

It offers three generous bedrooms, formal loungeroom, family room off the open plan kitchen, bathroom with separate WC, wrap around deck and covered outdoor entertaining space.

A sizeable two bay shed and fenced 1558sqm block (over 1/3 of an acre) plus loads of space in the drive for a van, boat or trailer caps off this fantastic rural living opportunity.

Plenty of tank water and onsite septic system.

Run some chooks, loads of space for the pups...your rural getaway awaits!

🛏 3 🔊 1 🛱 6 🗔 1,558 m2

| Price         | From \$549,000 |
|---------------|----------------|
| Property Type | Residential    |
| Property ID   | 115            |
| Land Area     | 1,558 m2       |
| Floor Area    | 130 m2         |