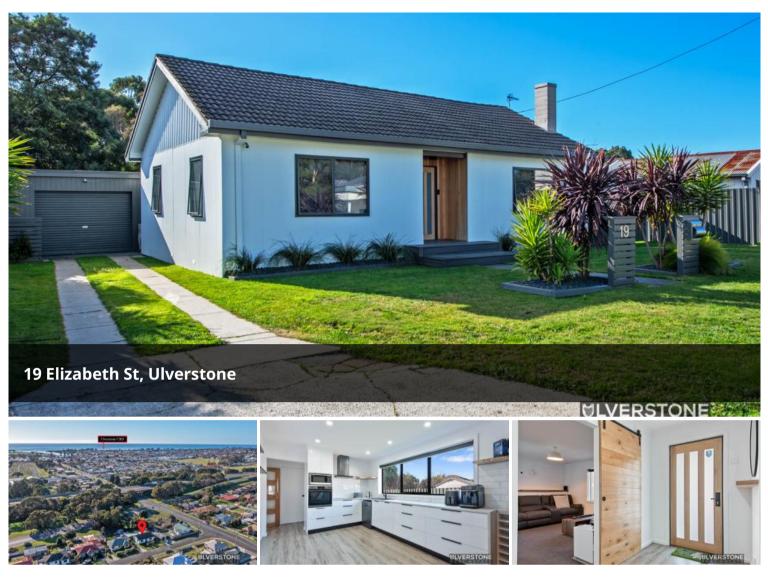

## **MOVE STRAIGHT IN - QUIET CUL DE SAC**

It will prove hard to go past this tidy, tastefully renovated, single level home in a great location.

Everything is done.

Modern bathroom and spacious kitchen, three generous bedrooms, loungeroom plus additional family room to the rear of the home.

Internal laundry.

Sundrenched, fenced yard with patio.

Single garage with workshop and internal access to the home.

Located just a 3-4 minute drive into the heart of Ulverstone or 20-minute leisurely stroll past Anzac Park and the lovely Leven River.