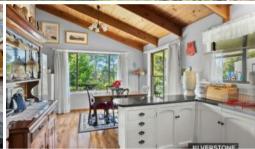

Well, here it is!

This well maintained three-bedroom brick home is positioned to take advantage of the movement of the sun.

The bright, modern kitchen is the heart of this home with adjoining dining room.