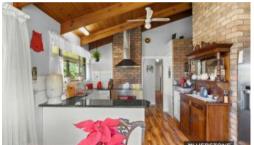

Well, here it is!

This well maintained three-bedroom brick home is positioned to take advantage of the movement of the sun.

The bright, modern kitchen is the heart of this home with adjoining dining room.