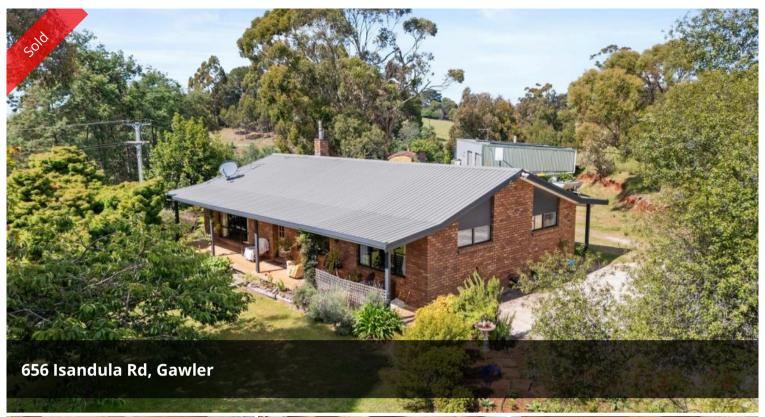

## THE PEACE. THE PRIVACY. THE SHED! - JUST A QUICK DRIVE TO TOWN

Looking for that perfect blend of space, privacy and striking distance to town amenities?

How about a charming brick home nestled on a useable 2786sqm block (almost 3/4 of an acre), only 10-15 minutes drive from the heart of Ulverstone?

Well, here it is!

This well maintained three-bedroom brick home is positioned to take advantage of the movement of the sun.

The bright, modern kitchen is the heart of this home with adjoining dining room.

Property ID 100

Land Area 2,786 m2 Floor Area 120 m2