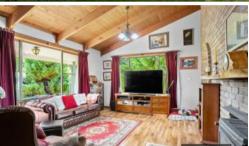

A character filled loungeroom, with woodfire heater, is the perfect place to relax.

Well-appointed bathroom and separate WC.

Internal laundry.

Covered verandahs front and back.

**Price** SOLD

Property Type Residential