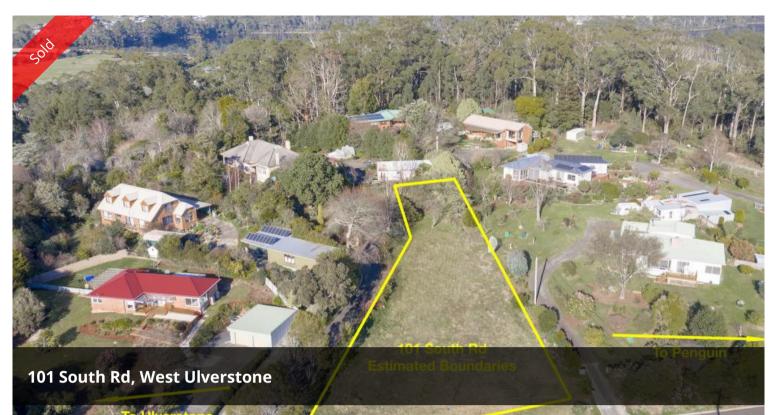

# NORTH FACING BLOCK (1/3 OF AN ACRE) OFFERING AN ARRAY OF OPTIONS

1414 sqm block with possibilities....especially now with the new Government Subsidies on offer!

Up to \$45,000 for eligible First Home Owners/Builders.

This is a north facing parcel of land in a prime location.

Four minute drive into Ulverstone, 10 minutes walk to beach.

A range of options:

Build your dream home

Split the block (STCA)

Build two substantial strata villas/homes (STCA)